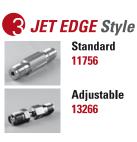

#### FLOW Style

#### Standard Tube

11358-4 - for DiaLine 12834, DiaLine Dual Inlet

DiaLine Dual In New Style Tube

11490 - for Clamp style

Integrated style 12672

Tilting 3" Nozzle

AccuStream offers the following information to ensure your upgrade to the DiaLine is seamless