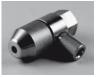

#### Standard DiaLine

12834 DiaLine uses ,281 OD nozzles

12903 DiaLine uses .300 OD nozzles