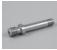

#### Standard DiaLine

12834 DiaLine uses ,281 OD nozzles

12903 DiaLine uses .300 OD nozzles