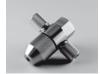

#### 🚺 Clamp Style DiaLine

12905 Clamp style DiaLine uses 4" long .281 nozzles and adapts directly to new style nozzle tube and is most widely used on dynamic style machines