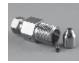

#### **Oual Inlet DiaLine**

**13573 Dual Inlet** uses .281 OD nozzles. (for those requiring vacuum assist in low pressure piercing of brittle materials.