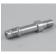

#### 🚺 Clamp Style DiaLine

12905 Clamp style DiaLine uses 4" long .281 nozzles and adapts directly to new style nozzle tube and is most widely used on dynamic style machines