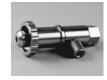

#### Standard DiaLine

12834 DiaLine uses ,281 OD nozzles

12903 DiaLine uses .300 OD nozzles