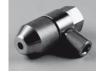

#### **Oual Inlet DiaLine**

**13573 Dual Inlet** uses .281 OD nozzles. (for those requiring vacuum assist in low pressure piercing of brittle materials.