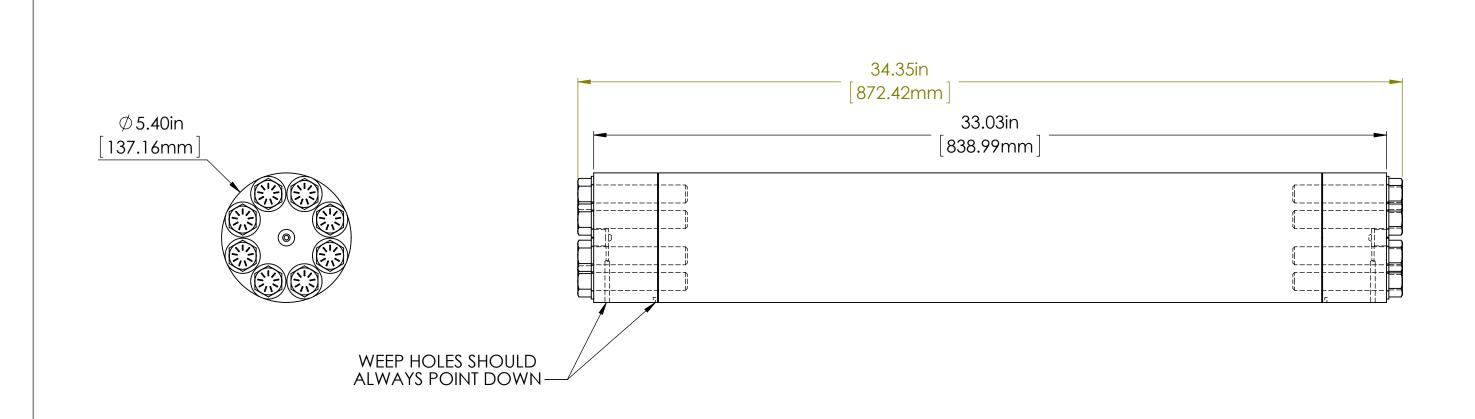

## NOTES: 1. THIS ASSEMBLY IS NOT SERVICEABLE BY THE END USER, PLEASE CONTACT ACCUSTREAM IF SERVICE IS NECESSARY

| HIGHLY CONFIDENTIAL<br>PROPRIETARY INFORMATION                                                                                                                                                  | CUTTING & BLASTING SOLUTIONS                                                                                                                                                                                           |           |      |         |          |   | TITLE:<br>ATTENUATOR ASSEMBLY, 1 LITER |               |             |                             |  |
|-------------------------------------------------------------------------------------------------------------------------------------------------------------------------------------------------|------------------------------------------------------------------------------------------------------------------------------------------------------------------------------------------------------------------------|-----------|------|---------|----------|---|----------------------------------------|---------------|-------------|-----------------------------|--|
| THIS DRAWING AND ALL INFORMATION<br>CONTAINED THEREON IS CONSIDERED<br>PROPRIETARY AND MAY NOT BE USED FOR<br>MANUFACTURING OR FABRICATION PURPOSES<br>WITHOUT PERMISSION FROM HYPERTHERM, INC. | -TOLERANCES-<br>UNLESS OTHERWISE SPECIFIED<br>DIMENSIONS IN INCHES<br>ANGULAR: MACH± 1 BEND±1<br>ONE PLACE DECIMAL±.05<br>TWO PLACE DECIMAL±.015<br>THREE PLACE DECIMAL±.005<br>BREAK AND DEBURR<br>ALL EDGES .015 MAX |           | NAME | DATE    | MATERIAL |   |                                        | 0.1.6.1       |             | FINISH                      |  |
|                                                                                                                                                                                                 |                                                                                                                                                                                                                        | DRAWN     | EJC  | 11/2/06 | SEE F    |   | ARTS LIST                              | SHEET<br>1 OF |             |                             |  |
|                                                                                                                                                                                                 |                                                                                                                                                                                                                        |           |      |         | HARDNESS |   |                                        |               |             |                             |  |
|                                                                                                                                                                                                 |                                                                                                                                                                                                                        | CHECKED   |      |         |          |   |                                        | SIZE          | DWG. NO.    | NG. NO.<br>2280 INSTALL DWG |  |
|                                                                                                                                                                                                 |                                                                                                                                                                                                                        | ENG APPR. |      |         | WEIGHT   | 1 | 98.38                                  | B             | 12280 INSTA |                             |  |